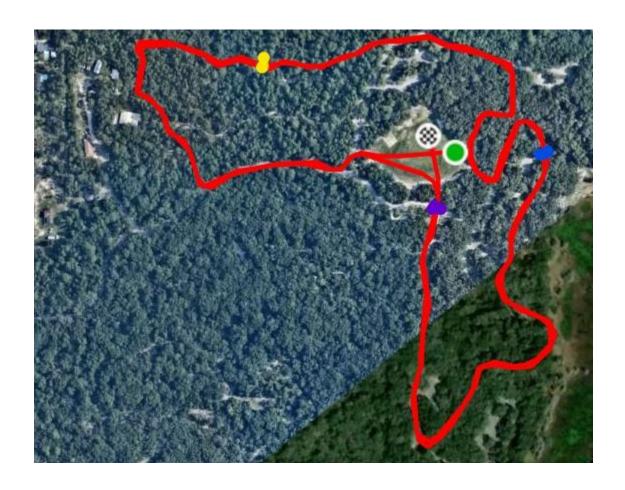

## **TENTS and MAP**

Tents can set up near the start/ Finish area Start at green dot, go clockwise following path. 2 loop course.

First Loop run through the starting field area around the stump, repeat second loop. Finish go straight into chute instead of turning left.

\*Minor changes from previous years due to slick pavement and washout in the 'amphitheater' section. Runners will exit the woods trail and stay on pavement, make right staying on the road longer than previously, enter amphitheater at different entrance. Run around the benches down there, exit where they normally would. "Cutting the corner" on the next two turns instead of hard 90 degree turns.

- 1 Mile- Blue Dot
- 2 Mile Yellow Dot (in the woods)
- 3 Mile- Purple Dot.