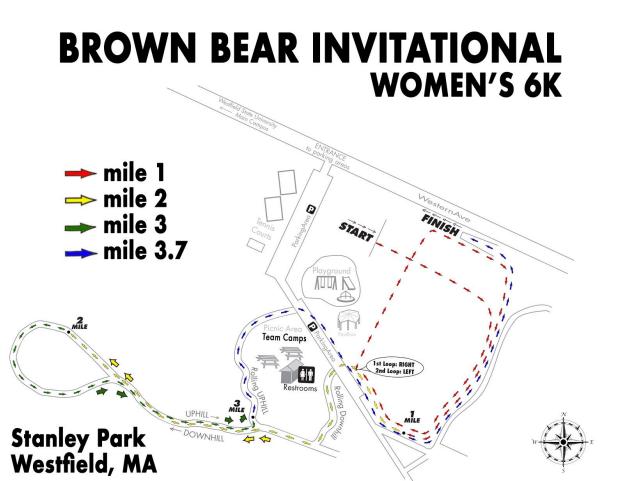

Date: Sunday, September 29th

Location: Stanley Park, 400 Western Ave, Westfield, MA 01085

Registration Opens: 12:00 am, Thursday, August 1st Entry Deadline: 11:59 pm, Sunday, September 22<sup>nd</sup>

Registration Link: <u>DirectAthletics</u>

**Spectator admission:** Free

**Race Start Times:** 

12:00 pm: Women's 6K 1:00 pm: Men's 8K

**Check-in:** Teams may arrive no earlier than 11:00 am

**Awards**: Wood-carved medals awarded to top five finishers and first finisher in each age group (<39, 40-49, 50-59, 60+). Plaques to first men and women teams. The awards ceremony will begin at 2:00 pm.