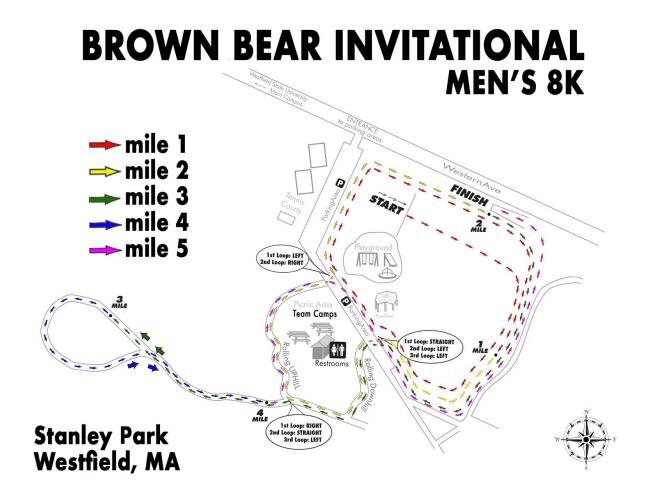

Date: Sunday, September 29th

Location: Stanley Park, 400 Western Ave, Westfield, MA 01085

Registration Opens: 12:00 am, Thursday, August 1st Entry Deadline: 11:59 pm, Sunday, September 22<sup>nd</sup>

Registration Link: <u>DirectAthletics</u>

**Spectator admission:** Free

**Race Start Times:** 

12:00 pm: Women's 6K 1:00 pm: Men's 8K

**Check-in:** Teams may arrive no earlier than 11:00 am

**Awards**: Wood-carved medals awarded to top five finishers and first finisher in each age group (<39, 40-49, 50-59, 60+). Plaques to first men and women teams. The awards ceremony will begin at 2:00 pm.