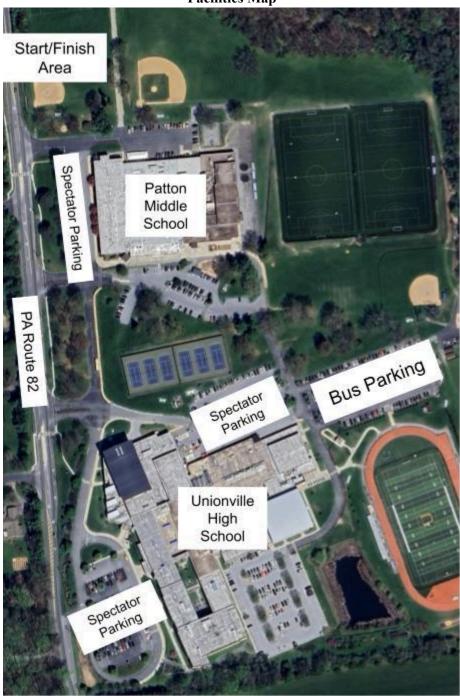

# **PARKING** There is sufficient parking for cars, vans, and buses in the lots between Patton Middle School and Unionville High School. See full campus map for details.