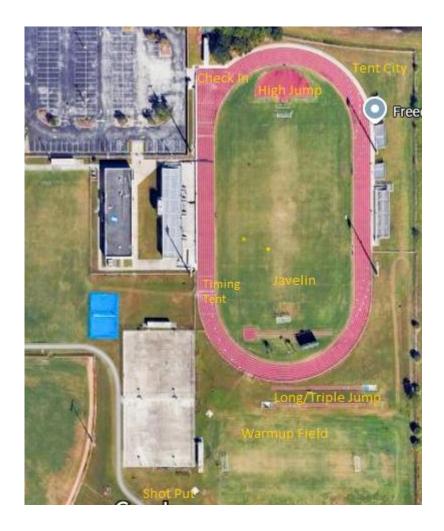

Athletics: TBA at Midnight.

Tents: Can be set up on the east side of the stadium behind or on the visitor bleachers, and participants will enter through the

North Gate by the 100m starting line.

Tickets: Will be posted online at later date.