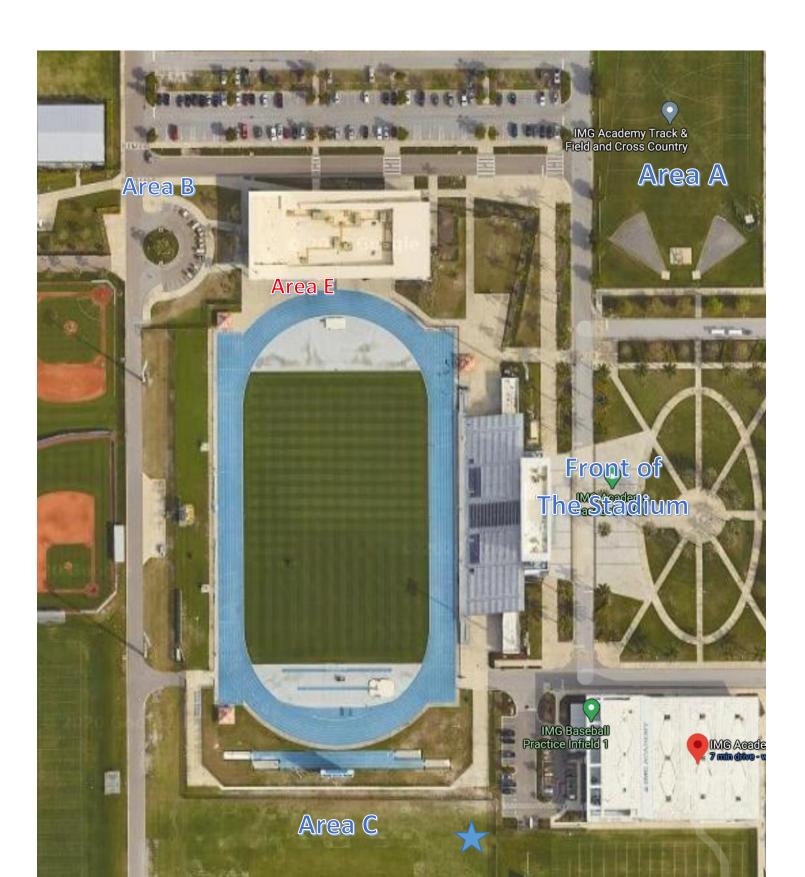

Athletic trainers will be available in area E on the map below.

Warm-Up Area is located south of the stadium behind the jumbo-tron. Gatorade hydration stations will be set up in various area's

Track athletes are required to check-in at the clerk of the course prior to final call of their event. Hip numbers will be used for events 800M and above only!