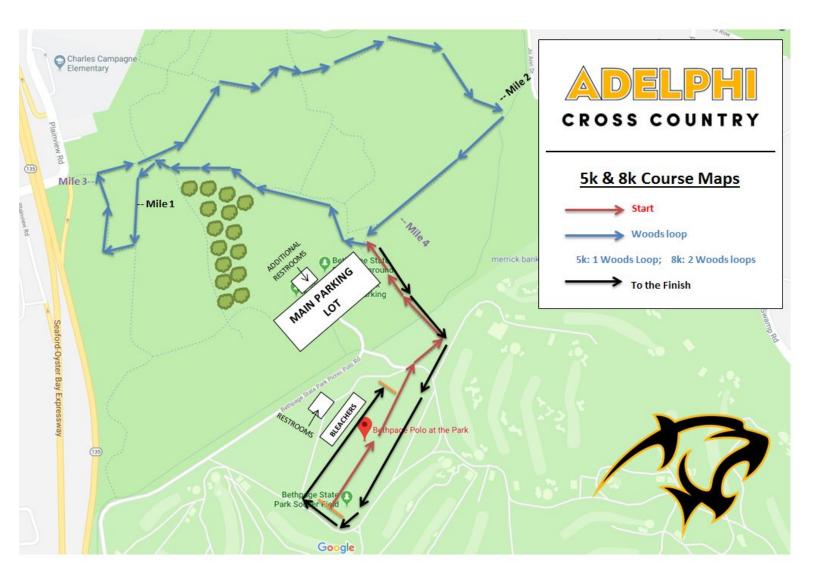

## **Panthers XC Invitational** Friday, September 6<sup>th</sup>, 2019

| Site:                 | Bethpage Polo at the Park, Bethpage, NY                                                                                                                                                                                                                                                                                                                                                                                                                |                                            |  |
|-----------------------|--------------------------------------------------------------------------------------------------------------------------------------------------------------------------------------------------------------------------------------------------------------------------------------------------------------------------------------------------------------------------------------------------------------------------------------------------------|--------------------------------------------|--|
| Schedule:             | 3:30pm<br>4:30pm<br>5:45pm                                                                                                                                                                                                                                                                                                                                                                                                                             | Women's 5k Race<br>Men's 8k Race<br>Awards |  |
| Course:               | Course map available in the meet packet & on Direct Athletics                                                                                                                                                                                                                                                                                                                                                                                          |                                            |  |
| Entry Fee:            | <ul> <li>\$125 per team (5+ athletes) (\$250 for Men and Women)</li> <li>\$25 per individual (Unattached/club athletes)</li> <li>\$10 for Adelphi XC/Track Alumni</li> <li>Teams may pay the day of (cash or check) or, if mailing a check ahead of time, please make the check out to Adelphi University &amp; mail to:</li> <li>Katie Rees, XC/TF</li> <li>Center for Recreation and Sport</li> <li>1 South Avenue, Garden City, NY 11530</li> </ul> |                                            |  |
| Entry Directions:     | All entries should be submitted through Direct Athletics.<br>Entries close on <b>Tuesday, September 3, 2019</b> , at <b>12:00pm</b> .                                                                                                                                                                                                                                                                                                                  |                                            |  |
| Timing/Results:       | Timing services will be provided by <b>Elite Feats</b><br>Results will be posted on TFRRS/Direct Athletics & EliteFeats.com                                                                                                                                                                                                                                                                                                                            |                                            |  |
| Trainers:             | Athletic Training staff will be on duty at the finish area.                                                                                                                                                                                                                                                                                                                                                                                            |                                            |  |
| Parking (spectators): | \$8 Parking Fee (all spectator cars) - no charge for team vans/buses                                                                                                                                                                                                                                                                                                                                                                                   |                                            |  |
| Awards:               | T-shirts to the top 15 collegiate athletes in each race<br>Plaques to the top 2 men's and women's teams<br>T-shirts to the top 3 Adelphi alumni/open athletes in each race                                                                                                                                                                                                                                                                             |                                            |  |
| Teams attending:      | 2018: Adelphi, AIC, Chestnut Hill, Goldey-Beacom, Georgian Court, Molloy, New<br>Haven, New Rochelle (W), Nyack, Pace, Post U., Pratt, Queens, Sarah Lawrence,<br>So Conn, SUNY Maritime, Univ of DC (W), UDelaware (W), Yeshiva (W), York                                                                                                                                                                                                             |                                            |  |
| Information:          | Katie Rees <u>krees@adelphi.edu</u>                                                                                                                                                                                                                                                                                                                                                                                                                    |                                            |  |